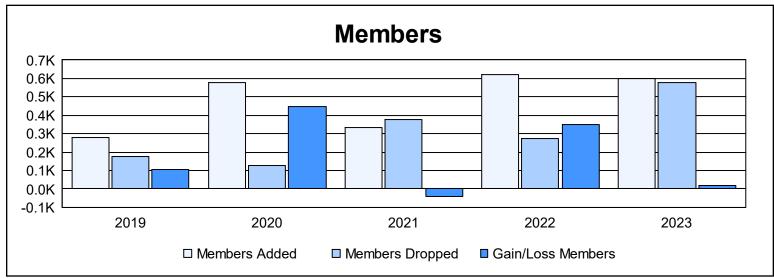

District 411 B As of June 2023 Cumulative

| Year      | New<br>Clubs | Dropped<br>Clubs | Gain/<br>Loss<br>Clubs | New<br>Members | Charter<br>Members | Reinstate<br>Members | Transfer<br>Members | Total<br>Member<br>Added | Total<br>Members<br>Dropped | Gain/<br>Loss<br>Members |
|-----------|--------------|------------------|------------------------|----------------|--------------------|----------------------|---------------------|--------------------------|-----------------------------|--------------------------|
| 2018-2019 | 4            | 2                | 2                      | 180            | 96                 | 3                    | 0                   | 279                      | 175                         | 104                      |
| 2019-2020 | 7            | 0                | 7                      | 336            | 221                | 17                   | 1                   | 575                      | 125                         | 450                      |
| 2020-2021 | 6            | 0                | 6                      | 165            | 162                | 7                    | 0                   | 334                      | 376                         | -42                      |
| 2021-2022 | 9            | 0                | 9                      | 378            | 229                | 16                   | 0                   | 623                      | 275                         | 348                      |
| 2022-2023 | 5            | 11               | -6                     | 432            | 142                | 18                   | 6                   | 598                      | 577                         | 21                       |
| Average   | 6            | 3                | 4                      | 298            | 170                | 12                   | 1                   | 482                      | 306                         | 176                      |