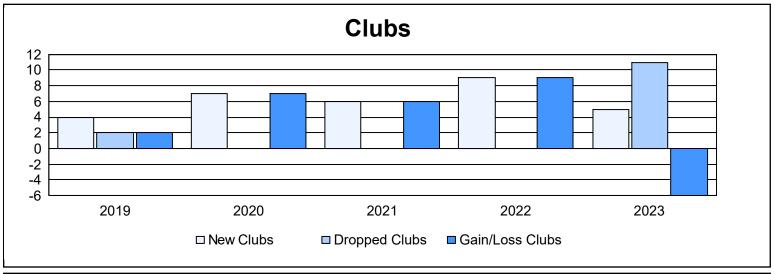

District 411 B As of June 2023 Cumulative

| Year      | New<br>Clubs | Dropped<br>Clubs | Gain/<br>Loss<br>Clubs | New<br>Members | Charter<br>Members | Reinstate<br>Members | Transfer<br>Members | Total<br>Member<br>Added | Total<br>Members<br>Dropped | Gain/<br>Loss<br>Members |
|-----------|--------------|------------------|------------------------|----------------|--------------------|----------------------|---------------------|--------------------------|-----------------------------|--------------------------|
| 2018-2019 | 4            | 2                | 2                      | 180            | 96                 | 3                    | 0                   | 279                      | 175                         | 104                      |
| 2019-2020 | 7            | 0                | 7                      | 336            | 221                | 17                   | 1                   | 575                      | 125                         | 450                      |
| 2020-2021 | 6            | 0                | 6                      | 165            | 162                | 7                    | 0                   | 334                      | 376                         | -42                      |
| 2021-2022 | 9            | 0                | 9                      | 378            | 229                | 16                   | 0                   | 623                      | 275                         | 348                      |
| 2022-2023 | 5            | 11               | -6                     | 432            | 142                | 18                   | 6                   | 598                      | 577                         | 21                       |
| Average   | 6            | 3                | 4                      | 298            | 170                | 12                   | 1                   | 482                      | 306                         | 176                      |